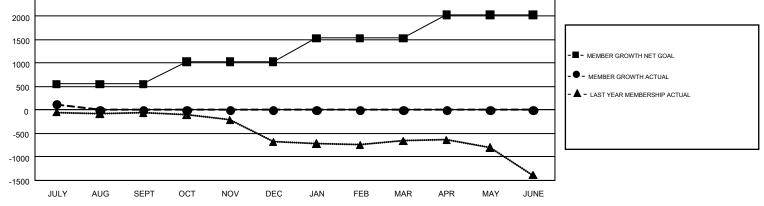

## GMT Constitutional Area 7, Group A

REPORT DOES NOT INCLUDE CLUBS IN UNDISTRICTED AREAS.

| Clubs                 |               |           |               | Members               |                           |                         |                                                    |  |
|-----------------------|---------------|-----------|---------------|-----------------------|---------------------------|-------------------------|----------------------------------------------------|--|
| RESULTS FOR 2019-2020 |               |           |               | RESULTS FOR 2019-2020 |                           |                         |                                                    |  |
| QUARTER               | NEW CLUB GOAL | NEW CLUBS | DROPPED CLUBS | QUARTER               | MEMBER GROWTH NET<br>GOAL | MEMBER GROWTH<br>ACTUAL | DROPPED<br>MEMBERS ACTUAL<br>(including transfers) |  |
| JULY/AUG/SEPT         | 2             | 0         | 7             | JULY/AUG/SEPT         | 552                       | 455                     | 285                                                |  |
| OCT/NOV/DEC           | 8             | 0         | 0             | OCT/NOV/DEC           | 481                       | 0                       | 0                                                  |  |
| JAN/FEB/MAR           | 5             | 0         | 0             | JAN/FEB/MAR           | 502                       | 0                       | 0                                                  |  |
| APR/MAY/JUNE          | 11            | 0         | 0             | APR/MAY/JUNE          | 501                       | 0                       | 0                                                  |  |