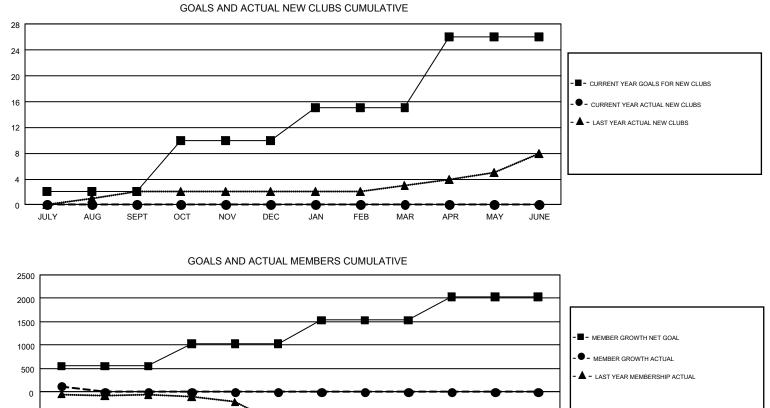

## GMT Constitutional Area 7, Group A

REPORT DOES NOT INCLUDE CLUBS IN UNDISTRICTED AREAS.

| Clubs                 |               |           |               | Members               |                           |                         |                                                    |  |
|-----------------------|---------------|-----------|---------------|-----------------------|---------------------------|-------------------------|----------------------------------------------------|--|
| RESULTS FOR 2019-2020 |               |           |               | RESULTS FOR 2019-2020 |                           |                         |                                                    |  |
| QUARTER               | NEW CLUB GOAL | NEW CLUBS | DROPPED CLUBS | QUARTER               | MEMBER GROWTH NET<br>GOAL | MEMBER GROWTH<br>ACTUAL | DROPPED<br>MEMBERS ACTUAL<br>(including transfers) |  |
| JULY/AUG/SEPT         | 2             | 0         | 7             | JULY/AUG/SEPT         | 552                       | 455                     | 285                                                |  |
| OCT/NOV/DEC           | 8             | 0         | 0             | OCT/NOV/DEC           | 481                       | 0                       | 0                                                  |  |
| JAN/FEB/MAR           | 5             | 0         | 0             | JAN/FEB/MAR           | 502                       | 0                       | 0                                                  |  |
| APR/MAY/JUNE          | 11            | 0         | 0             | APR/MAY/JUNE          | 501                       | 0                       | 0                                                  |  |